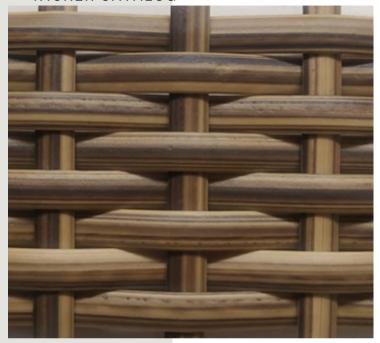

### REHAU **WICKERS**

The RAUCORD Natural range consists of a wide selection of colours such as the popular Cappuccino, Java Brown and Coffee Brown. The range is sturdy and features homogenous colours throughout the weave which prevents colour peeling if surface scratches occur.





















### COLOUR: BLACK WEAVING PATTERN - 1



### **COLOUR: CAPPACINO**



### COLOUR: MOCCA CREAM

**WEAVING PATTERN - 3** 



# COLOUR: BLACK BRUSHED



### **COLOUR: JAVA BROWN**

WEAVING PATTERN - 4

# COLOUR: SIGNAL WHITE



### **COLOUR: RED PINE**

WEAVING PATTERN - 4



## COLOUR: DARK BROWN



### COLOUR: HONEY STREAKY

**WEAVING PATTERN - 4** 



# COLOUR: DARK MAHAGONY BRUSHED





### **COLOUR: WHITE WASH**

**WEAVING PATTERN - 4** 



## COLOUR: NEW CHESTER MOCCA



### **COLOUR: ARABICA**

WEAVING PATTERN - 4



**COLOUR: MARBLE** 





### **COLOUR: BB WHITE**

**WEAVING PATTERN - 8** 



## COLOUR: PRUSSION DARK BROWN



# COLOUR: DARK MAHAGONY

**WEAVING PATTERN - 4** 



**COLOUR: SUN GLOW** 



# COLOUR: RED PINE ROUND(2MM)

**WEAVING PATTERN - 4** 



# COLOUR: DEEP AMAZON (2MM)



## COLOUR: HONEY STREAKY 3MM

**WEAVING PATTERN - 4** 



## COLOUR: HONEY STREAKY 2MM