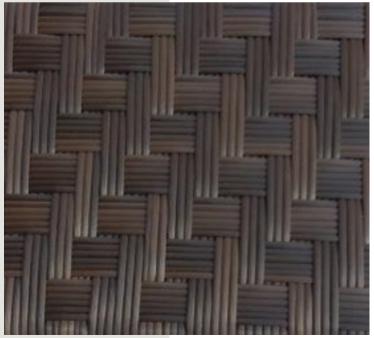

### REHAU **WICKERS**

The RAUCORD Natural range consists of a wide selection of colours such as the popular Cappuccino, Java Brown and Coffee Brown. The range is sturdy and features homogenous colours throughout the weave which prevents colour peeling if surface scratches occur.





















### COLOUR: BLACK WEAVING PATTERN - 1



### **COLOUR: CAPPACINO**



### COLOUR: MOCCA CREAM

**WEAVING PATTERN - 3** 



# COLOUR: BLACK BRUSHED



### **COLOUR: JAVA BROWN**

WEAVING PATTERN - 4

# COLOUR: SIGNAL WHITE



### **COLOUR: RED PINE**

WEAVING PATTERN - 4



## COLOUR: DARK BROWN



### COLOUR: HONEY STREAKY

**WEAVING PATTERN - 4** 



# COLOUR: DARK MAHAGONY BRUSHED





### **COLOUR: WHITE WASH**

**WEAVING PATTERN - 4** 



## COLOUR: NEW CHESTER MOCCA



### **COLOUR: ARABICA**

WEAVING PATTERN - 4



**COLOUR: MARBLE** 





### **COLOUR: BB WHITE**

**WEAVING PATTERN - 8** 



## COLOUR: PRUSSION DARK BROWN



# COLOUR: DARK MAHAGONY

**WEAVING PATTERN - 4** 



**COLOUR: SUN GLOW** 



# COLOUR: RED PINE ROUND(2MM)

**WEAVING PATTERN - 4** 



# COLOUR: DEEP AMAZON (2MM)



## COLOUR: HONEY STREAKY 3MM

**WEAVING PATTERN - 4** 



## COLOUR: HONEY STREAKY 2MM