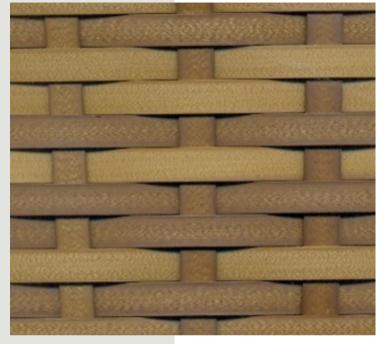

### REHAU **WICKERS**

The RAUCORD Natural range consists of a wide selection of colours such as the popular Cappuccino, Java Brown and Coffee Brown. The range is sturdy and features homogenous colours throughout the weave which prevents colour peeling if surface scratches occur.





















### COLOUR: BLACK WEAVING PATTERN - 1



### **COLOUR: CAPPACINO**



### COLOUR: MOCCA CREAM

**WEAVING PATTERN - 3** 



# COLOUR: BLACK BRUSHED



### **COLOUR: JAVA BROWN**

WEAVING PATTERN - 4

# COLOUR: SIGNAL WHITE



### **COLOUR: RED PINE**

WEAVING PATTERN - 4



## COLOUR: DARK BROWN



### COLOUR: HONEY STREAKY

**WEAVING PATTERN - 4** 



# COLOUR: DARK MAHAGONY BRUSHED





### **COLOUR: WHITE WASH**

**WEAVING PATTERN - 4** 



## COLOUR: NEW CHESTER MOCCA



### **COLOUR: ARABICA**

WEAVING PATTERN - 4



**COLOUR: MARBLE** 





### **COLOUR: BB WHITE**

**WEAVING PATTERN - 8** 



## COLOUR: PRUSSION DARK BROWN



# COLOUR: DARK MAHAGONY

**WEAVING PATTERN - 4** 



**COLOUR: SUN GLOW** 



# COLOUR: RED PINE ROUND(2MM)

**WEAVING PATTERN - 4** 



# COLOUR: DEEP AMAZON (2MM)



## COLOUR: HONEY STREAKY 3MM

**WEAVING PATTERN - 4** 



## COLOUR: HONEY STREAKY 2MM