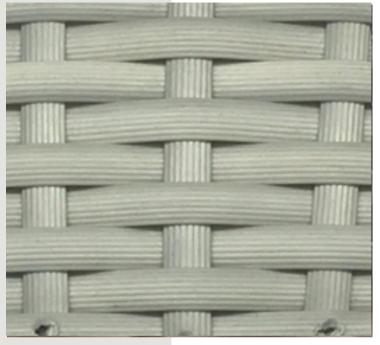

### REHAU **WICKERS**

The RAUCORD Natural range consists of a wide selection of colours such as the popular Cappuccino, Java Brown and Coffee Brown. The range is sturdy and features homogenous colours throughout the weave which prevents colour peeling if surface scratches occur.





















### COLOUR: BLACK WEAVING PATTERN - 1



### **COLOUR: CAPPACINO**



### COLOUR: MOCCA CREAM

**WEAVING PATTERN - 3** 



# COLOUR: BLACK BRUSHED



### **COLOUR: JAVA BROWN**

WEAVING PATTERN - 4

# COLOUR: SIGNAL WHITE



### **COLOUR: RED PINE**

WEAVING PATTERN - 4



## COLOUR: DARK BROWN



### COLOUR: HONEY STREAKY

**WEAVING PATTERN - 4** 



# COLOUR: DARK MAHAGONY BRUSHED





### **COLOUR: WHITE WASH**

**WEAVING PATTERN - 4** 



## COLOUR: NEW CHESTER MOCCA



### **COLOUR: ARABICA**

WEAVING PATTERN - 4



**COLOUR: MARBLE** 





### **COLOUR: BB WHITE**

**WEAVING PATTERN - 8** 



## COLOUR: PRUSSION DARK BROWN



# COLOUR: DARK MAHAGONY

**WEAVING PATTERN - 4** 



**COLOUR: SUN GLOW** 



# COLOUR: RED PINE ROUND(2MM)

**WEAVING PATTERN - 4** 



# COLOUR: DEEP AMAZON (2MM)



## COLOUR: HONEY STREAKY 3MM

**WEAVING PATTERN - 4** 



## COLOUR: HONEY STREAKY 2MM