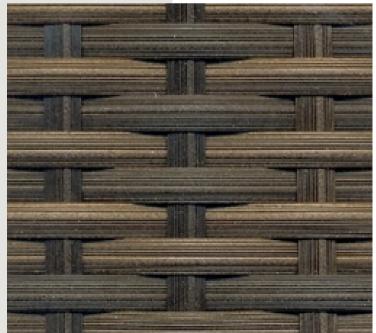

ar Cappuccino, Java Brown and Coffee Brown. The range is sturdy and features homogenous colours throughout the weave which prevents colour peeling if surface scratches occur.





















### COLOUR: BLACK WEAVING PATTERN - 1



### **COLOUR: CAPPACINO**



### COLOUR: MOCCA CREAM

**WEAVING PATTERN - 3** 



# COLOUR: BLACK BRUSHED



### **COLOUR: JAVA BROWN**

WEAVING PATTERN - 4

# COLOUR: SIGNAL WHITE



### **COLOUR: RED PINE**

WEAVING PATTERN - 4



## COLOUR: DARK BROWN



### COLOUR: HONEY STREAKY

**WEAVING PATTERN - 4** 



# COLOUR: DARK MAHAGONY BRUSHED





### **COLOUR: WHITE WASH**

**WEAVING PATTERN - 4** 



## COLOUR: NEW CHESTER MOCCA



### **COLOUR: ARABICA**

WEAVING PATTERN - 4



**COLOUR: MARBLE** 





### **COLOUR: BB WHITE**

**WEAVING PATTERN - 8** 



## COLOUR: PRUSSION DARK BROWN



# COLOUR: DARK MAHAGONY

**WEAVING PATTERN - 4** 



**COLOUR: SUN GLOW** 



# COLOUR: RED PINE ROUND(2MM)

**WEAVING PATTERN - 4** 



# COLOUR: DEEP AMAZON (2MM)



## COLOUR: HONEY STREAKY 3MM

**WEAVING PATTERN - 4** 



## COLOUR: HONEY STREAKY 2MM