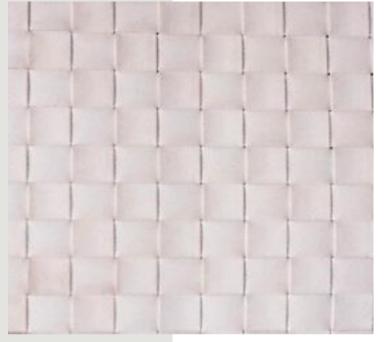

sists of a wide selection of colours such as the popular Cappuccino, Java Brown and Coffee Brown. The range is sturdy and features homogenous colours throughout the weave which prevents colour peeling if surface scratches occur.





















### COLOUR: BLACK WEAVING PATTERN - 1



### **COLOUR: CAPPACINO**



### COLOUR: MOCCA CREAM

**WEAVING PATTERN - 3** 



# COLOUR: BLACK BRUSHED



### **COLOUR: JAVA BROWN**

WEAVING PATTERN - 4

# COLOUR: SIGNAL WHITE



### **COLOUR: RED PINE**

WEAVING PATTERN - 4



## COLOUR: DARK BROWN



### COLOUR: HONEY STREAKY

**WEAVING PATTERN - 4** 



# COLOUR: DARK MAHAGONY BRUSHED





### **COLOUR: WHITE WASH**

**WEAVING PATTERN - 4** 



## COLOUR: NEW CHESTER MOCCA



### **COLOUR: ARABICA**

WEAVING PATTERN - 4



**COLOUR: MARBLE** 





### **COLOUR: BB WHITE**

**WEAVING PATTERN - 8** 



## COLOUR: PRUSSION DARK BROWN



# COLOUR: DARK MAHAGONY

**WEAVING PATTERN - 4** 



**COLOUR: SUN GLOW** 



# COLOUR: RED PINE ROUND(2MM)

**WEAVING PATTERN - 4** 



# COLOUR: DEEP AMAZON (2MM)



## COLOUR: HONEY STREAKY 3MM

**WEAVING PATTERN - 4** 



## COLOUR: HONEY STREAKY 2MM