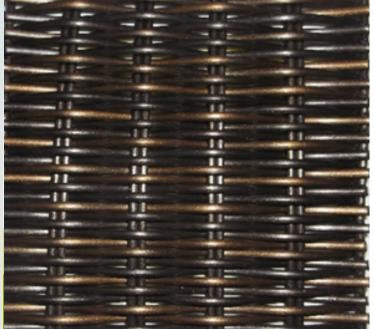

colours throughout the weave which prevents colour peeling if surface scratches occur.





















### COLOUR: BLACK WEAVING PATTERN - 1



### **COLOUR: CAPPACINO**



### COLOUR: MOCCA CREAM

**WEAVING PATTERN - 3** 



# COLOUR: BLACK BRUSHED



### **COLOUR: JAVA BROWN**

WEAVING PATTERN - 4

# COLOUR: SIGNAL WHITE



### **COLOUR: RED PINE**

WEAVING PATTERN - 4



## COLOUR: DARK BROWN



### COLOUR: HONEY STREAKY

**WEAVING PATTERN - 4** 



# COLOUR: DARK MAHAGONY BRUSHED





### **COLOUR: WHITE WASH**

**WEAVING PATTERN - 4** 



## COLOUR: NEW CHESTER MOCCA



### **COLOUR: ARABICA**

WEAVING PATTERN - 4



**COLOUR: MARBLE** 





### **COLOUR: BB WHITE**

**WEAVING PATTERN - 8** 



## COLOUR: PRUSSION DARK BROWN



# COLOUR: DARK MAHAGONY

**WEAVING PATTERN - 4** 



**COLOUR: SUN GLOW** 



# COLOUR: RED PINE ROUND(2MM)

**WEAVING PATTERN - 4** 



# COLOUR: DEEP AMAZON (2MM)



## COLOUR: HONEY STREAKY 3MM

**WEAVING PATTERN - 4** 



## COLOUR: HONEY STREAKY 2MM