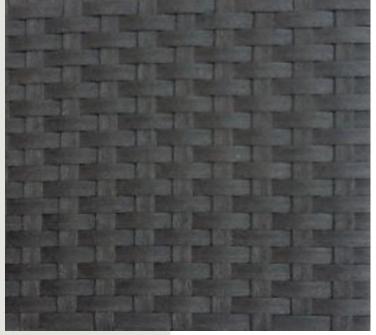

### REHAU **WICKERS**

The RAUCORD Natural range consists of a wide selection of colours such as the popular Cappuccino, Java Brown and Coffee Brown. The range is sturdy and features homogenous colours throughout the weave which prevents colour peeling if surface scratches occur.





















### COLOUR: BLACK WEAVING PATTERN - 1



### **COLOUR: CAPPACINO**



### COLOUR: MOCCA CREAM

**WEAVING PATTERN - 3** 



# COLOUR: BLACK BRUSHED



### **COLOUR: JAVA BROWN**

WEAVING PATTERN - 4

# COLOUR: SIGNAL WHITE



### **COLOUR: RED PINE**

WEAVING PATTERN - 4



## COLOUR: DARK BROWN



### COLOUR: HONEY STREAKY

**WEAVING PATTERN - 4** 



# COLOUR: DARK MAHAGONY BRUSHED





### **COLOUR: WHITE WASH**

**WEAVING PATTERN - 4** 



## COLOUR: NEW CHESTER MOCCA



### **COLOUR: ARABICA**

WEAVING PATTERN - 4



**COLOUR: MARBLE** 





### **COLOUR: BB WHITE**

**WEAVING PATTERN - 8** 



## COLOUR: PRUSSION DARK BROWN



# COLOUR: DARK MAHAGONY

**WEAVING PATTERN - 4** 



**COLOUR: SUN GLOW** 



# COLOUR: RED PINE ROUND(2MM)

**WEAVING PATTERN - 4** 



# COLOUR: DEEP AMAZON (2MM)



## COLOUR: HONEY STREAKY 3MM

**WEAVING PATTERN - 4** 



## COLOUR: HONEY STREAKY 2MM