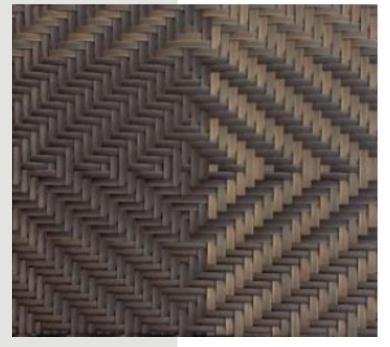

### REHAU **WICKERS**

The RAUCORD Natural range consists of a wide selection of colours such as the popular Cappuccino, Java Brown and Coffee Brown. The range is sturdy and features homogenous colours throughout the weave which prevents colour peeling if surface scratches occur.





















### COLOUR: BLACK WEAVING PATTERN - 1



### **COLOUR: CAPPACINO**



### COLOUR: MOCCA CREAM

**WEAVING PATTERN - 3** 



# COLOUR: BLACK BRUSHED



### **COLOUR: JAVA BROWN**

WEAVING PATTERN - 4

# COLOUR: SIGNAL WHITE



### **COLOUR: RED PINE**

WEAVING PATTERN - 4



## COLOUR: DARK BROWN



### COLOUR: HONEY STREAKY

**WEAVING PATTERN - 4** 



# COLOUR: DARK MAHAGONY BRUSHED





### **COLOUR: WHITE WASH**

**WEAVING PATTERN - 4** 



## COLOUR: NEW CHESTER MOCCA



### **COLOUR: ARABICA**

WEAVING PATTERN - 4



**COLOUR: MARBLE** 





### **COLOUR: BB WHITE**

**WEAVING PATTERN - 8** 



## COLOUR: PRUSSION DARK BROWN



# COLOUR: DARK MAHAGONY

**WEAVING PATTERN - 4** 



**COLOUR: SUN GLOW** 



# COLOUR: RED PINE ROUND(2MM)

**WEAVING PATTERN - 4** 



# COLOUR: DEEP AMAZON (2MM)



## COLOUR: HONEY STREAKY 3MM

*