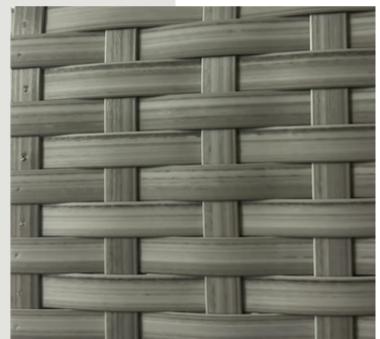

RAUCORD Natural range consists of a wide selection of colours such as the popular Cappuccino, Java Brown and Coffee Brown. The range is sturdy and features homogenous colours throughout the weave which prevents colour peeling if surface scratches occur.





















### COLOUR: BLACK WEAVING PATTERN - 1



### **COLOUR: CAPPACINO**



### COLOUR: MOCCA CREAM

**WEAVING PATTERN - 3** 



# COLOUR: BLACK BRUSHED



### **COLOUR: JAVA BROWN**

WEAVING PATTERN - 4

# COLOUR: SIGNAL WHITE



### **COLOUR: RED PINE**

WEAVING PATTERN - 4



## COLOUR: DARK BROWN



### COLOUR: HONEY STREAKY

**WEAVING PATTERN - 4** 



# COLOUR: DARK MAHAGONY BRUSHED





### **COLOUR: WHITE WASH**

**WEAVING PATTERN - 4** 



## COLOUR: NEW CHESTER MOCCA



### **COLOUR: ARABICA**

WEAVING PATTERN - 4



**COLOUR: MARBLE** 





### **COLOUR: BB WHITE**

**WEAVING PATTERN - 8** 



## COLOUR: PRUSSION DARK BROWN



# COLOUR: DARK MAHAGONY

**WEAVING PATTERN - 4** 



**COLOUR: SUN GLOW** 



# COLOUR: RED PINE ROUND(2MM)

**WEAVING PATTERN - 4** 



# COLOUR: DEEP AMAZON (2MM)



## COLOUR: HONEY STREAKY 3MM

**WEAVING PATTERN - 4** 



## COLOUR: HONEY STREAKY 2MM