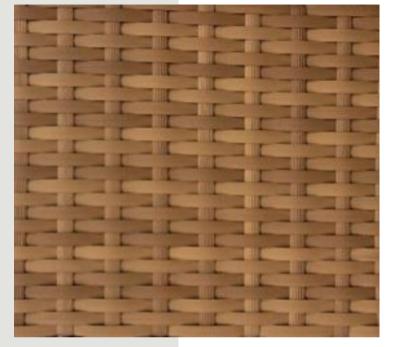

### REHAU **WICKERS**

The RAUCORD Natural range consists of a wide selection of colours such as the popular Cappuccino, Java Brown and Coffee Brown. The range is sturdy and features homogenous colours throughout the weave which prevents colour peeling if surface scratches occur.





















### COLOUR: BLACK WEAVING PATTERN - 1



### **COLOUR: CAPPACINO**



### COLOUR: MOCCA CREAM

**WEAVING PATTERN - 3** 



# COLOUR: BLACK BRUSHED



### **COLOUR: JAVA BROWN**

WEAVING PATTERN - 4

# COLOUR: SIGNAL WHITE



### **COLOUR: RED PINE**

WEAVING PATTERN - 4



## COLOUR: DARK BROWN



### COLOUR: HONEY STREAKY

**WEAVING PATTERN - 4** 



# COLOUR: DARK MAHAGONY BRUSHED





### **COLOUR: WHITE WASH**

**WEAVING PATTERN - 4** 



## COLOUR: NEW CHESTER MOCCA



### **COLOUR: ARABICA**

WEAVING PATTERN - 4



**COLOUR: MARBLE** 





### **COLOUR: BB WHITE**

**WEAVING PATTERN - 8** 



## COLOUR: PRUSSION DARK BROWN



# COLOUR: DARK MAHAGONY

**WEAVING PATTERN - 4** 



**COLOUR: SUN GLOW** 



# COLOUR: RED PINE ROUND(2MM)

**WEAVING PATTERN - 4** 



# COLOUR: DEEP AMAZON (2MM)



## COLOUR: HONEY STREAKY 3MM

**WEAVING PATTERN - 4** 



## COLOUR: HONEY STREAKY 2MM