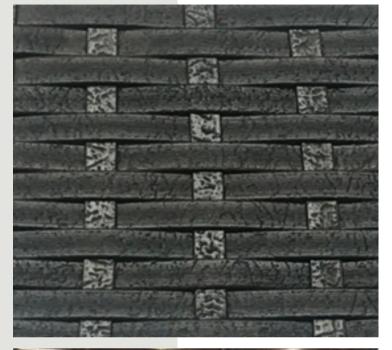

ee Brown. The range is sturdy and features homogenous colours throughout the weave which prevents colour peeling if surface scratches occur.





















### COLOUR: BLACK WEAVING PATTERN - 1



### **COLOUR: CAPPACINO**



### COLOUR: MOCCA CREAM

**WEAVING PATTERN - 3** 



# COLOUR: BLACK BRUSHED



### **COLOUR: JAVA BROWN**

WEAVING PATTERN - 4

# COLOUR: SIGNAL WHITE



### **COLOUR: RED PINE**

WEAVING PATTERN - 4



## COLOUR: DARK BROWN



### COLOUR: HONEY STREAKY

**WEAVING PATTERN - 4** 



# COLOUR: DARK MAHAGONY BRUSHED





### **COLOUR: WHITE WASH**

**WEAVING PATTERN - 4** 



## COLOUR: NEW CHESTER MOCCA



### **COLOUR: ARABICA**

WEAVING PATTERN - 4



**COLOUR: MARBLE** 





### **COLOUR: BB WHITE**

**WEAVING PATTERN - 8** 



## COLOUR: PRUSSION DARK BROWN



# COLOUR: DARK MAHAGONY

**WEAVING PATTERN - 4** 



**COLOUR: SUN GLOW** 



# COLOUR: RED PINE ROUND(2MM)

**WEAVING PATTERN - 4** 



# COLOUR: DEEP AMAZON (2MM)



## COLOUR: HONEY STREAKY 3MM

**WEAVING PATTERN - 4** 



## COLOUR: HONEY STREAKY 2MM