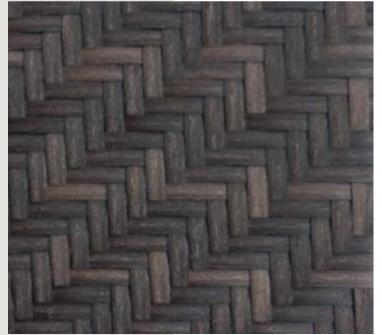

### REHAU **WICKERS**

The RAUCORD Natural range consists of a wide selection of colours such as the popular Cappuccino, Java Brown and Coffee Brown. The range is sturdy and features homogenous colours throughout the weave which prevents colour peeling if surface scratches occur.





















### COLOUR: BLACK WEAVING PATTERN - 1



### **COLOUR: CAPPACINO**



### COLOUR: MOCCA CREAM

**WEAVING PATTERN - 3** 



# COLOUR: BLACK BRUSHED



### **COLOUR: JAVA BROWN**

WEAVING PATTERN - 4

# COLOUR: SIGNAL WHITE



### **COLOUR: RED PINE**

WEAVING PATTERN - 4



## COLOUR: DARK BROWN



### COLOUR: HONEY STREAKY

**WEAVING PATTERN - 4** 



# COLOUR: DARK MAHAGONY BRUSHED





### **COLOUR: WHITE WASH**

**WEAVING PATTERN - 4** 



## COLOUR: NEW CHESTER MOCCA



### **COLOUR: ARABICA**

WEAVING PATTERN - 4



**COLOUR: MARBLE** 





### **COLOUR: BB WHITE**

**WEAVING PATTERN - 8** 



## COLOUR: PRUSSION DARK BROWN



# COLOUR: DARK MAHAGONY

**WEAVING PATTERN - 4** 



**COLOUR: SUN GLOW** 



# COLOUR: RED PINE ROUND(2MM)

**WEAVING PATTERN - 4** 



# COLOUR: DEEP AMAZON (2MM)



## COLOUR: HONEY STREAKY 3MM

**WEAVING PATTERN - 4** 



## COLOUR: HONEY STREAKY 2MM