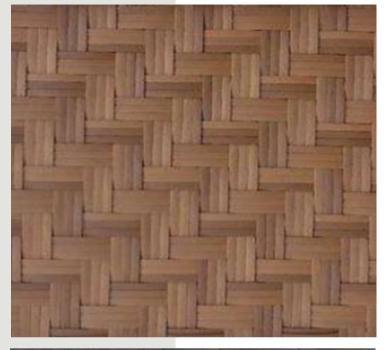

### REHAU **WICKERS**

The RAUCORD Natural range consists of a wide selection of colours such as the popular Cappuccino, Java Brown and Coffee Brown. The range is sturdy and features homogenous colours throughout the weave which prevents colour peeling if surface scratches occur.





















### COLOUR: BLACK WEAVING PATTERN - 1



### **COLOUR: CAPPACINO**



### COLOUR: MOCCA CREAM

**WEAVING PATTERN - 3** 



# COLOUR: BLACK BRUSHED



### **COLOUR: JAVA BROWN**

WEAVING PATTERN - 4

# COLOUR: SIGNAL WHITE



### **COLOUR: RED PINE**

WEAVING PATTERN - 4



## COLOUR: DARK BROWN



### COLOUR: HONEY STREAKY

**WEAVING PATTERN - 4** 



# COLOUR: DARK MAHAGONY BRUSHED





### **COLOUR: WHITE WASH**

**WEAVING PATTERN - 4** 



## COLOUR: NEW CHESTER MOCCA



### **COLOUR: ARABICA**

WEAVING PATTERN - 4



**COLOUR: MARBLE** 





### **COLOUR: BB WHITE**

**WEAVING PATTERN - 8** 



## COLOUR: PRUSSION DARK BROWN



# COLOUR: DARK MAHAGONY

**WEAVING PATTERN - 4** 



**COLOUR: SUN GLOW** 



# COLOUR: RED PINE ROUND(2MM)

**WEAVING PATTERN - 4** 



# COLOUR: DEEP AMAZON (2MM)



## COLOUR: HONEY STREAKY 3MM

**WEAVING PATTERN - 4** 



##