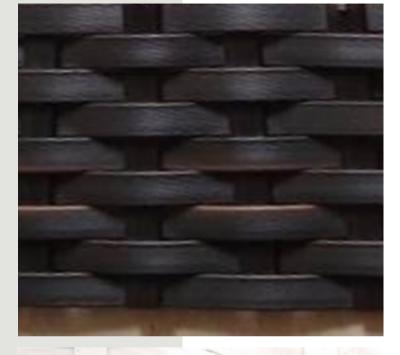

### REHAU **WICKERS**

The RAUCORD Natural range consists of a wide selection of colours such as the popular Cappuccino, Java Brown and Coffee Brown. The range is sturdy and features homogenous colours throughout the weave which prevents colour peeling if surface scratches occur.





















### COLOUR: BLACK WEAVING PATTERN - 1



### **COLOUR: CAPPACINO**



### COLOUR: MOCCA CREAM

**WEAVING PATTERN - 3** 



# COLOUR: BLACK BRUSHED



### **COLOUR: JAVA BROWN**

WEAVING PATTERN - 4

# COLOUR: SIGNAL WHITE



### **COLOUR: RED PINE**

WEAVING PATTERN - 4



## COLOUR: DARK BROWN



### COLOUR: HONEY STREAKY

**WEAVING PATTERN - 4** 



# COLOUR: DARK MAHAGONY BRUSHED





### **COLOUR: WHITE WASH**

**WEAVING PATTERN - 4** 



## COLOUR: NEW CHESTER MOCCA



### **COLOUR: ARABICA**

WEAVING PATTERN - 4



**COLOUR: MARBLE** 





### **COLOUR: BB WHITE**

**WEAVING PATTERN - 8** 



## COLOUR: PRUSSION DARK BROWN



# COLOUR: DARK MAHAGONY

**WEAVING PATTERN - 4** 



**COLOUR: SUN GLOW** 



# COLOUR: RED PINE ROUND(2MM)

**WEAVING PATTERN - 4** 



# COLOUR: DEEP AMAZON (2MM)



## COLOUR: HONEY STREAKY 3MM

**WEAVING PATTERN - 4** 



## COLOUR: HONEY STREAKY 2MM