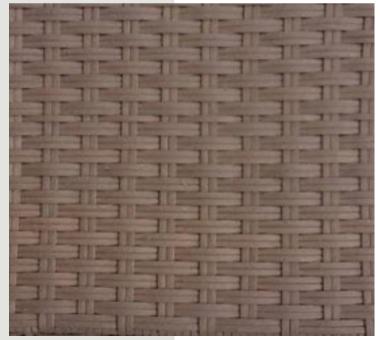

### REHAU **WICKERS**

The RAUCORD Natural range consists of a wide selection of colours such as the popular Cappuccino, Java Brown and Coffee Brown. The range is sturdy and features homogenous colours throughout the weave which prevents colour peeling if surface scratches occur.





















### COLOUR: BLACK WEAVING PATTERN - 1



### **COLOUR: CAPPACINO**



### COLOUR: MOCCA CREAM

**WEAVING PATTERN - 3** 



# COLOUR: BLACK BRUSHED



### **COLOUR: JAVA BROWN**

WEAVING PATTERN - 4

# COLOUR: SIGNAL WHITE



### **COLOUR: RED PINE**

WEAVING PATTERN - 4



## COLOUR: DARK BROWN



### COLOUR: HONEY STREAKY

**WEAVING PATTERN - 4** 



# COLOUR: DARK MAHAGONY BRUSHED





### **COLOUR: WHITE WASH**

**WEAVING PATTERN - 4** 



## COLOUR: NEW CHESTER MOCCA



### **COLOUR: ARABICA**

WEAVING PATTERN - 4



**COLOUR: MARBLE** 





### **COLOUR: BB WHITE**

**WEAVING PATTERN - 8** 



## COLOUR: PRUSSION DARK BROWN



# COLOUR: DARK MAHAGONY

**WEAVING PATTERN - 4** 



**COLOUR: SUN GLOW** 



# COLOUR: RED PINE ROUND(2MM)

**WEAVING PATTERN - 4** 



# COLOUR: DEEP AMAZON (2MM)



## COLOUR: HONEY STREAKY 3MM

**WEAVING PATTERN - 4** 



## COLOUR: HONEY STREAKY 2MM