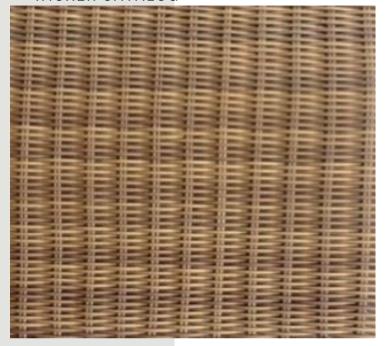

eave which prevents colour peeling if surface scratches occur.





















### COLOUR: BLACK WEAVING PATTERN - 1



### **COLOUR: CAPPACINO**



### COLOUR: MOCCA CREAM

**WEAVING PATTERN - 3** 



# COLOUR: BLACK BRUSHED



### **COLOUR: JAVA BROWN**

WEAVING PATTERN - 4

# COLOUR: SIGNAL WHITE



### **COLOUR: RED PINE**

WEAVING PATTERN - 4



## COLOUR: DARK BROWN



### COLOUR: HONEY STREAKY

**WEAVING PATTERN - 4** 



# COLOUR: DARK MAHAGONY BRUSHED





### **COLOUR: WHITE WASH**

**WEAVING PATTERN - 4** 



## COLOUR: NEW CHESTER MOCCA



### **COLOUR: ARABICA**

WEAVING PATTERN - 4



**COLOUR: MARBLE** 





### **COLOUR: BB WHITE**

**WEAVING PATTERN - 8** 



## COLOUR: PRUSSION DARK BROWN



# COLOUR: DARK MAHAGONY

**WEAVING PATTERN - 4** 



**COLOUR: SUN GLOW** 



# COLOUR: RED PINE ROUND(2MM)

**WEAVING PATTERN - 4** 



# COLOUR: DEEP AMAZON (2MM)



## COLOUR: HONEY STREAKY 3MM

**WEAVING PATTERN - 4** 



## COLOUR: HONEY STREAKY 2MM